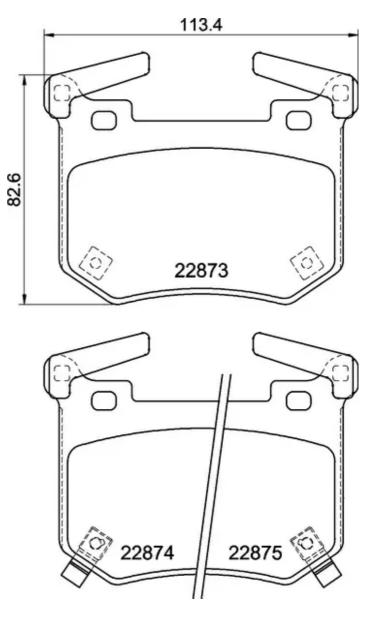

## **Technical specifications**

EAN code Axle Thickness **8020584119211 Rear 15** mm

Width Height Braking system

113 mm 91 mm Brembo

Accessories

Wear indicator WVA number Acoustic 22875,22873,22874

With anti-squeal

shim

With

counterweights

**COMPATIBLE VEHICLES** 