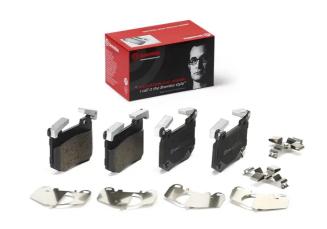

## **BRAKE PAD P 30 124**

## The P 30 124 brake pad is synonymous with reliability

The Brembo brake pad guarantees ultimate safety when braking thanks to the use of more than 100 different compounds, designed according to the type of vehicle and use. Stopping distances reduced to a minimum, maximum driving comfort and silent operation are the most important features of Brembo materials. Brembo brake pads are supplied together with an extensive range of accessories and assembly kits for professional-standard installation.

- ✓ OE-equivalent
- Brembo quality
- ✓ ECE-R90 certificate
- Safety
- Performance
- ✓ Comfort