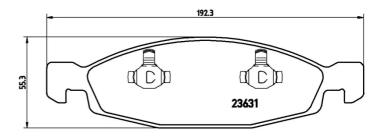

## **Technical specifications**

EAN code Axle Thickness 8020584053140 Front 18 mm

Width Height Braking system

192 mm 55 mm Teves

Accessories

Wear indicator WVA number With anti-squeal shim
Acoustic 23632,23633,23631