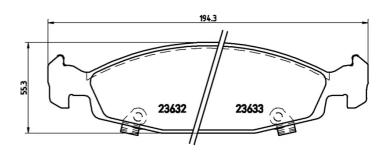

## **Technical specifications**

EAN code Axle Thickness 8020584053140 Front 18 mm

Width Height Braking system

192 mm 55 mm Teves

Accessories

Wear indicator WVA number With anti-squeal shim
Acoustic 23632,23633,23631