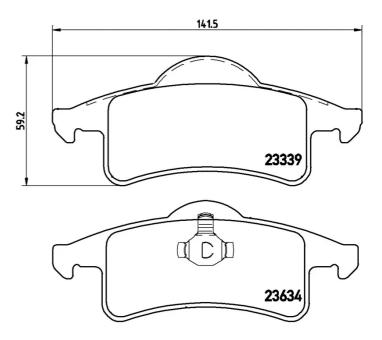

## **Technical specifications**

| EAN code<br><b>8020584053157</b> | Axle<br><b>Rear</b>       | Thickness  17 mm                                                    |
|----------------------------------|---------------------------|---------------------------------------------------------------------|
| Width<br>139 mm                  | Height<br><b>56</b> mm    | Braking system <b>Teves</b>                                         |
| Wear indicator<br><b>Without</b> | WVA number<br>23339,23634 | Accessories With anti-squeal shim With piston clip With accessories |