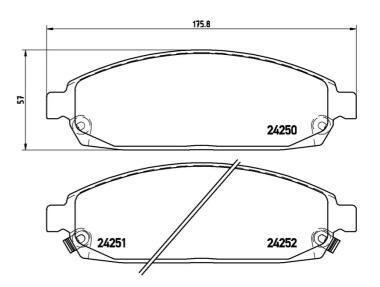

## **Technical specifications**

**Thickness** EAN code Axle 8020584060896 Front 19 mm Width Height Braking system 176 mm **57** mm Akebono Accessories Wear indicator WVA number With anti-squeal Acoustic 24250,24251,24252 shim