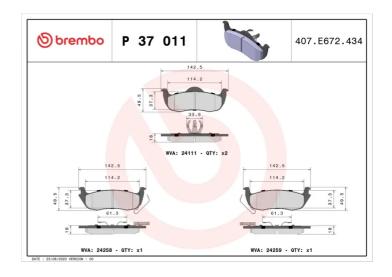

## **Technical specifications**

| Wear indicator<br><b>Without</b> | WVA number<br><b>24258,24259,24577</b> | Accessories With accessories With anti-squeal shim With piston clip |
|----------------------------------|----------------------------------------|---------------------------------------------------------------------|
| Width<br>143 mm                  | Height<br><b>49</b> mm                 | Braking system<br><b>Kelsey Hayes</b>                               |
| EAN code<br>8020584060902        | Axle<br><b>Rear</b>                    | 18 mm                                                               |