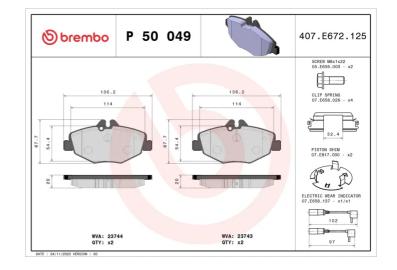

#### **Technical specifications** Thickness EAN code Axle 8020584054215 Front 21 mm Width Height Braking system 137 mm 68 mm Bosch Accessories With accessories Wear indicator WVA number With anti-squeal Electric 23743,23744 shim With brake caliper bolts