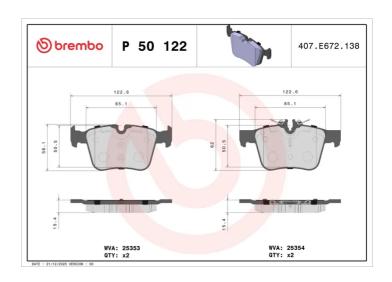

## **Technical specifications**

| EAN code<br><b>8020584112779</b>           | Axle<br><b>Rear</b>           | Thickness  16 mm                  |
|--------------------------------------------|-------------------------------|-----------------------------------|
| Width 123 mm                               | Height<br><b>56</b> mm        | Braking system <b>Teves</b>       |
| Wear indicator Prepared for wear indicator | WVA number <b>25354,25353</b> | Accessories With anti-squeal shim |