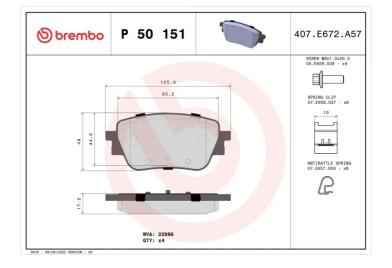

#### **Technical specifications** Thickness EAN code Axle 8020584115510 Rear 17 mm Width Height Braking system 106 mm **49** mm CBI Accessories With brake caliper Wear indicator WVA number bolts Without 22986 With anti-squeal shim With accessories