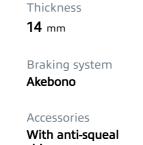

### **Technical specifications**

| EAN code                          | Axle                             | Thickness                               |
|-----------------------------------|----------------------------------|-----------------------------------------|
| 8020584108857                     | <b>Rear</b>                      | <b>14</b> mm                            |
| Width                             | Height                           | Braking system                          |
| <b>100</b> mm                     | <b>59</b> mm                     | <b>Akebono</b>                          |
| Wear indicator<br><b>Acoustic</b> | WVA number<br><b>24995,24921</b> | Accessories<br>With anti-squeal<br>shim |