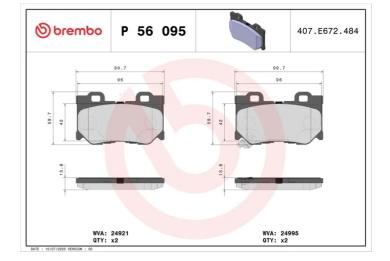

## **BRAKE PAD** P 56 095

The P 56 095 brake pad is synonymous with reliability

The Brembo brake pad guarantees ultimate safety when braking thanks to the use of more than 100 different compounds, designed according to the type of vehicle and use. Stopping distances reduced to a minimum, maximum driving comfort and silent operation are the most important features of Brembo materials. Brembo brake pads are supplied together with an extensive range of accessories and assembly kits for professionalstandard installation.

### **Technical specifications**

| EAN code                          | Axle                             | Thickness                               |
|-----------------------------------|----------------------------------|-----------------------------------------|
| 8020584108857                     | <b>Rear</b>                      | <b>14</b> mm                            |
| Width                             | Height                           | Braking system                          |
| <b>100</b> mm                     | <b>59</b> mm                     | <b>Akebono</b>                          |
| Wear indicator<br><b>Acoustic</b> | WVA number<br><b>24995,24921</b> | Accessories<br>With anti-squeal<br>shim |