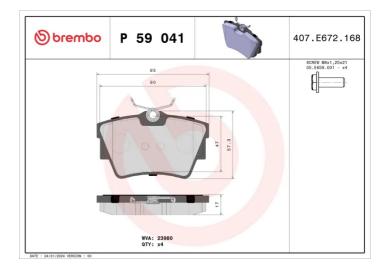

## **Technical specifications**

| EAN code<br><b>8020584055724</b> | Axle<br><b>Rear</b>     | Thickness<br><b>17</b> mm                             |
|----------------------------------|-------------------------|-------------------------------------------------------|
| Width  95 mm                     | Height<br><b>57</b> mm  | Braking system<br><b>Lucas</b>                        |
| Wear indicator Without           | WVA number <b>23980</b> | Accessories With brake caliper bolts With accessories |