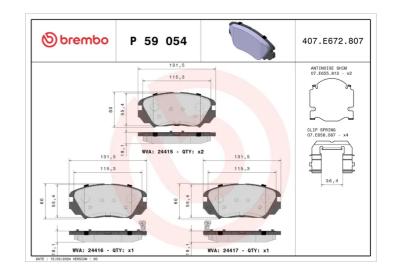

## **BRAKE PAD P 59 054**

## **Technical specifications**

| Wear indicator<br><b>Acoustic</b> | WVA number<br><b>24416,24417,24415</b> | Accessories With anti-squeal shim With piston clip With accessories |
|-----------------------------------|----------------------------------------|---------------------------------------------------------------------|
| Width<br>132 mm                   | Height<br><b>60</b> mm                 | Braking system<br><b>Mando</b>                                      |
| EAN code<br><b>8020584061589</b>  | Axle<br>Front                          | Thickness  19 mm                                                    |