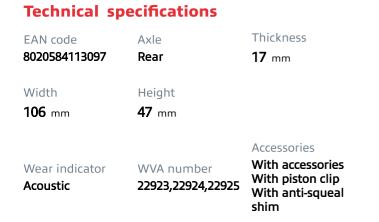

- OE-equivalent
- Brembo quality
- ECE-R90 certificate
- Safety
- Performance
- Comfort
- With accessories