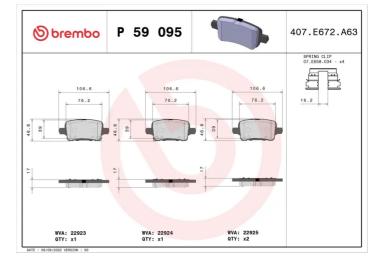

## **BRAKE PAD** P 59 095

The P 59 095 brake pad is synonymous with reliability

The Brembo brake pad guarantees ultimate safety when braking thanks to the use of more than 100 different compounds, designed according to the type of vehicle and use. Stopping distances reduced to a minimum, maximum driving comfort and silent operation are the most important features of Brembo materials. Brembo brake pads are supplied together with an extensive range of accessories and assembly kits for professionalstandard installation.