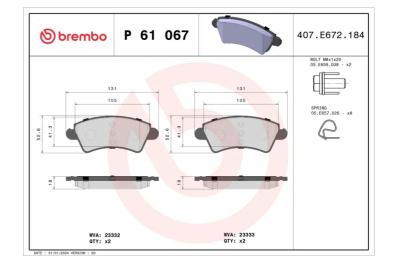

#### **Technical specifications** Thickness EAN code Axle 8020584056431 Front 18 mm Width Height Braking system 131 mm 53 mm Bosch Accessories With anti-squeal Wear indicator WVA number shim Without 23332,23333 With brake caliper bolts With accessories