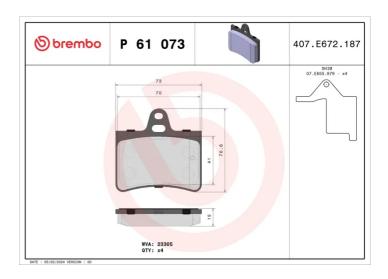

## **Technical specifications**

| EAN code<br><b>8020584056493</b> | Axle<br><b>Rear</b> | Thickness  15 mm                        |
|----------------------------------|---------------------|-----------------------------------------|
| Width 73 mm                      | Height 71 mm        | Braking system<br><b>Citroen</b>        |
| Wear indicator<br><b>Without</b> | WVA number<br>23305 | Accessories<br>With anti-squeal<br>shim |