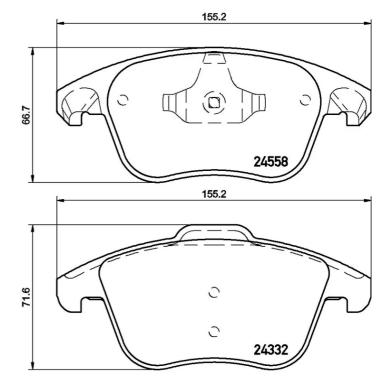

## **Technical specifications**

| EAN code<br><b>8020584110058</b> | Axle<br>Front                    | Thickness 18 mm                                                     |
|----------------------------------|----------------------------------|---------------------------------------------------------------------|
| Width 155 mm                     | Height<br><b>67</b> mm           | Braking system<br><b>Teves</b>                                      |
| Wear indicator<br><b>Without</b> | WVA number<br><b>24558,24332</b> | Accessories With piston clip With accessories With anti-squeal shim |