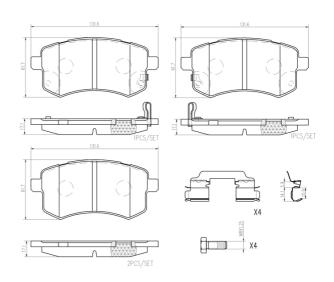

## **Technical specifications**

| Wear indicator Acoustic          | WVA number<br><b>25283,25284,25285</b> | Accessories With accessories With brake caliper bolts With anti-squeal shim |
|----------------------------------|----------------------------------------|-----------------------------------------------------------------------------|
| Width<br>132 mm                  | Height <b>62</b> mm                    | Braking system <b>TRW</b>                                                   |
| EAN code<br><b>8020584115237</b> | Axle<br>Front                          | Thickness  17 mm                                                            |