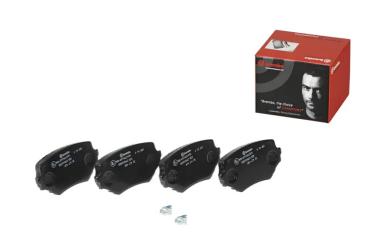

## **BRAKE PAD P 79 009**

## The P 79 009 brake pad is synonymous with reliability

The Brembo brake pad guarantees ultimate safety when braking thanks to the use of more than 100 different compounds, designed according to the type of vehicle and use. Stopping distances reduced to a minimum, maximum driving comfort and silent operation are the most important features of Brembo materials. Brembo brake pads are supplied together with an extensive range of accessories and assembly kits for professional-standard installation.

- Brembo quality
- ✓ ECE-R90 certificate
- ✓ Safety
- Performance
- ✓ Comfort
- With accessories