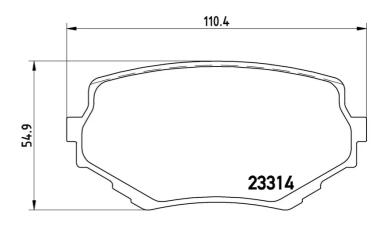

## **Technical specifications**

| EAN code<br><b>8020584057292</b> | Axle<br>Front           | Thickness <b>15</b> mm                                              |
|----------------------------------|-------------------------|---------------------------------------------------------------------|
| Width<br>110 mm                  | Height 55 mm            | Braking system Sumitomo                                             |
| Wear indicator Acoustic          | WVA number <b>23314</b> | Accessories With accessories With anti-squeal shim With piston clip |