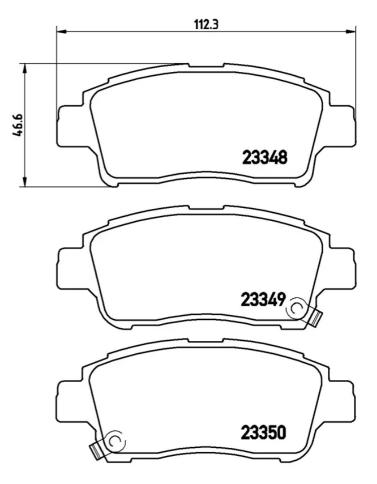

## **Technical specifications**

| EAN code             | Axle              | Thickness       |
|----------------------|-------------------|-----------------|
| <b>8020584057858</b> | Front             | <b>17</b> mm    |
| Width                | Height            | Braking system  |
| <b>112</b> mm        | <b>47</b> mm      | <b>Akebono</b>  |
| Wear indicator       | WVA number        | Accessories     |
| <b>Acoustic</b>      | 23349,23348,23350 | With anti-squea |

With anti-squeal shim

**COMPATIBLE VEHICLES** 