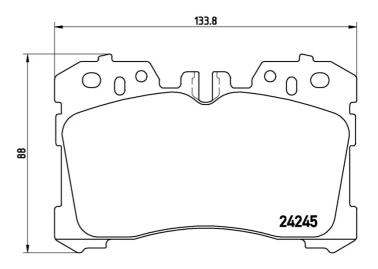

## **Technical specifications**

| EAN code<br><b>8020584062135</b>           | Axle<br>Front           | Thickness  19 mm                  |
|--------------------------------------------|-------------------------|-----------------------------------|
| Width<br>134 mm                            | Height<br><b>88</b> mm  | Braking system <b>Advics</b>      |
| Wear indicator Prepared for wear indicator | WVA number <b>24245</b> | Accessories With anti-squeal shim |