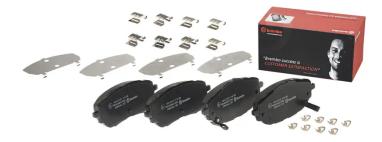

## BRAKE PAD P 83 150

The P 83 150 brake pad is synonymous with reliability

The Brembo brake pad guarantees ultimate safety when braking thanks to the use of more than 100 different compounds, designed according to the type of vehicle and use. Stopping distances reduced to a minimum, maximum driving comfort and silent operation are the most important features of Brembo materials. Brembo brake pads are supplied together with an extensive range of accessories and assembly kits for professionalstandard installation.

- OE-equivalent
- Brembo quality
- ECE-R90 certificate
- Safety
- Performance
- Comfort
- With accessories