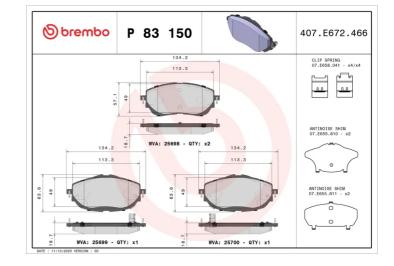

## Technical specificationsEAN codeAxleThickness8020584109793Front19 mmWidthHeightBraking system134 mm57 mmBosch

Wear indicator Acoustic WVA number 4 25698,25699,25700

Accessories With accessories With anti-squeal shim