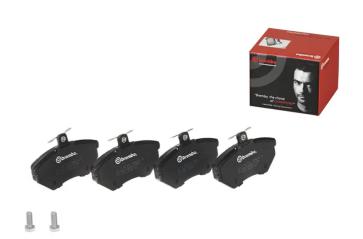

## The P 85 015 brake pad is synonymous with reliability

The Brembo brake pad guarantees ultimate safety when braking thanks to the use of more than 100 different compounds, designed according to the type of vehicle and use. Stopping distances reduced to a minimum, maximum driving comfort and silent operation are the most important features of Brembo materials. Brembo brake pads are supplied together with an extensive range of accessories and assembly kits for professional-standard installation.

- Brembo quality
- ✓ ECE-R90 certificate
- Safety
- Performance
- ✓ Comfort
- With accessories