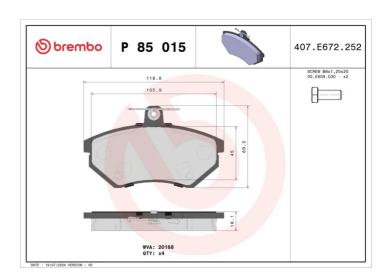

## **Technical specifications**

| EAN code<br><b>8020584058183</b> | Axle<br>Front       | Thickness 16 mm                                                             |
|----------------------------------|---------------------|-----------------------------------------------------------------------------|
| Width 119 mm                     | Height 69 mm        | Braking system<br><b>TRW</b>                                                |
| Wear indicator Without           | WVA number<br>20168 | Accessories With anti-squeal shim With accessories With brake caliper bolts |