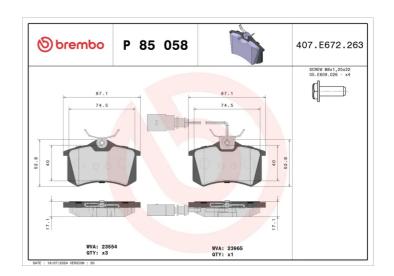

## **BRAKE PAD P 85 058**

## **Technical specifications**

| EAN code<br><b>8020584058619</b>  | Axle<br><b>Rear</b>                    | Thickness  17 mm                                                            |
|-----------------------------------|----------------------------------------|-----------------------------------------------------------------------------|
| Width<br><b>87</b> mm             | Height 53 mm                           | Braking system<br>Lucas                                                     |
| Wear indicator<br><b>Electric</b> | WVA number<br><b>23965,20961,23554</b> | Accessories With accessories With brake caliper bolts With anti-squeal shim |