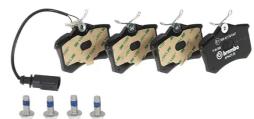

## **BRAKE PAD P 85 058**

## The P 85 058 brake pad is synonymous with reliability

The Brembo brake pad guarantees ultimate safety when braking thanks to the use of more than 100 different compounds, designed according to the type of vehicle and use. Stopping distances reduced to a minimum, maximum driving comfort and silent operation are the most important features of Brembo materials. Brembo brake pads are supplied together with an extensive range of accessories and assembly kits for professional-standard installation.

- ✓ OE-equivalent
- Brembo quality
- ✓ ECE-R90 certificate
- Safety
- Performance
- ✓ Comfort
- With accessories

## **Technical specifications**

| EAN code<br><b>8020584058619</b>  | Axle<br><b>Rear</b>                    | Thickness  17 mm                                                            |
|-----------------------------------|----------------------------------------|-----------------------------------------------------------------------------|
| Width<br><b>87</b> mm             | Height 53 mm                           | Braking system<br>Lucas                                                     |
| Wear indicator<br><b>Electric</b> | WVA number<br><b>23965,20961,23554</b> | Accessories With accessories With brake caliper bolts With anti-squeal shim |