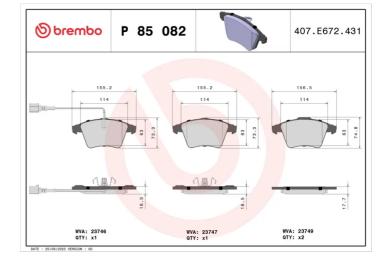

## BRAKE PAD P 85 082

The P 85 082 brake pad is synonymous with reliability

The Brembo brake pad guarantees ultimate safety when braking thanks to the use of more than 100 different compounds, designed according to the type of vehicle and use. Stopping distances reduced to a minimum, maximum driving comfort and silent operation are the most important features of Brembo materials. Brembo brake pads are supplied together with an extensive range of accessories and assembly kits for professionalstandard installation.