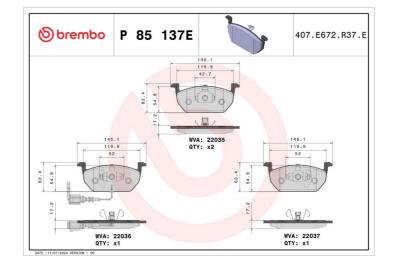

### **Technical specifications**

| EAN code        | Axle              | Thickness        |
|-----------------|-------------------|------------------|
| 8020584130063   | Front             | <b>17</b> mm     |
| Width           | Height            | Braking system   |
| <b>146</b> mm   | 62 mm             | <b>Teves</b>     |
| Wear indicator  | WVA number        | Accessories      |
| <b>Electric</b> | 22036,22037,22035 | With piston clip |