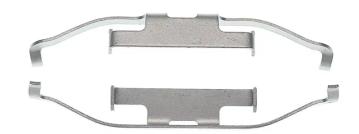

## BRAKE PAD ACCESSORY A 02 222

## The A 02 222 brake pad accessory is synonymous with reliability

Brembo brake pad accessories allow for quick and safe replacement of Brembo brake pads. Replacing the accessories concurrently with the brake pads guarantees safe and silent braking system operation.

## **Technical specifications**

EAN code Axle **8020584067031 Rear** 

Braking system Type

Teves Assembly kit

**COMPATIBLE VEHICLES** 