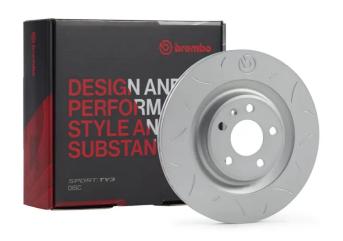

## SPORT | TY3 BRAKE DISC 59.E114.08

## The 59.E114.08 brake disc is synonymous with reliability

Type-3 slotting used to distinguish the Brembo SPORT | TY3 brake disc is widely used in professional motorsports. It therefore offers superior initial response with excellent release characteristics, improving braking performance while giving the vehicle an aggressive appearance. The Brembo logo on the braking surface adds an exclusive and unique touch to the vehicle. The SPORT | TY3 brake discs are plug-and-play since they replace OE discs directly.