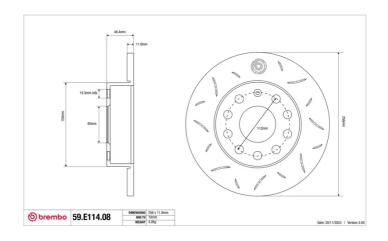

## **Technical specifications**

Diameter Thickness (TH) Height (A)

256 mm 12 mm 48 mm

Number of holes (C) Brake disc type

Centering

Solid

65 mm

Min. thickness Tightening torque Axle

10,5 mm 120 Nm Rear

Units per box EAN code **8020584604793** 