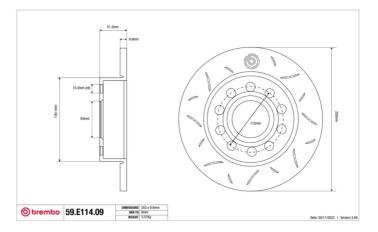

- OE-equivalent
- Brembo quality
- ECE-R90 certificate
- Safety
- Performance
- Comfort
- Sports driving
- Sporty look

| Diameter                  | Thickness (TH)                   | Height (A)   |
|---------------------------|----------------------------------|--------------|
| <b>253</b> mm             | <b>10</b> mm                     | <b>51</b> mm |
| Number of holes (C        | ) Brake disc type                | Centering    |
| <b>5</b>                  | <b>Solid</b>                     | <b>65</b> mm |
| Min. thickness            | Tightening torque                | Axle         |
| <b>8,5</b> mm             | <b>120</b> Nm                    | <b>Rear</b>  |
| Units per box<br><b>1</b> | EAN code<br><b>8020584604809</b> |              |