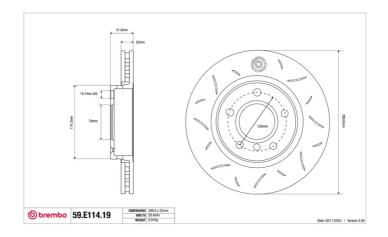

## SPORT | TY3 BRAKE DISC 59.E114.19

## **Technical specifications**

Diameter Thickness (TH) Height (A)
300 mm 22 mm 52 mm

Number of holes (C) Brake disc type

Centering

Solid

79 mm

Min. thickness Tightening torque Axle

20,6 mm 120 Nm Front