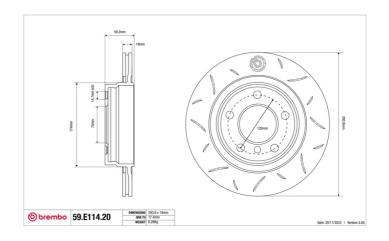

## SPORT | TY3 BRAKE DISC 59.E114.20

## **Technical specifications**

Diameter Thickness (TH) Height (A)
294 mm 19 mm 59 mm

Number of holes (C) Brake disc type

Centering

Solid

75 mm

Min. thickness Tightening torque Axle

17,6 mm 120 Nm Rear