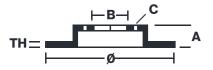

## **Technical specifications**

Diameter Thickness (TH) Height (A)
294 mm 19 mm 59 mm

Number of holes (C) Brake disc type

Centering

Solid

75 mm

Min. thickness Tightening torque Axle

17,6 mm 120 Nm Rear