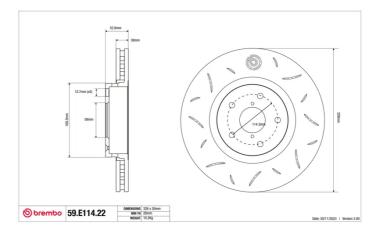

- OE-equivalent
- Brembo quality
- ECE-R90 certificate
- Safety
- Performance
- Comfort
- Sports driving
- Sporty look

| Diameter<br><b>326</b> mm        | Thickness (TH)<br><b>30</b> mm    | Height (A)<br><b>53</b> mm |
|----------------------------------|-----------------------------------|----------------------------|
| Number of holes (C)<br><b>5</b>  | ) Brake disc type<br><b>Solid</b> | Centering <b>58</b> mm     |
| Min. thickness<br><b>28,5</b> mm | Tightening torque <b>100</b> Nm   | Axle<br>Front              |
| Units per box<br><b>1</b>        | EAN code<br><b>8020584604939</b>  |                            |