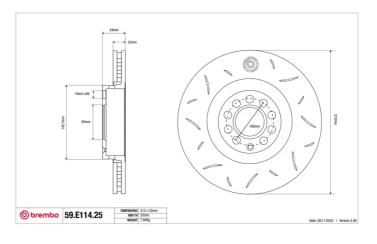

## SPORT | TY3 BRAKE DISC 59.E114.25

The 59.E114.25 brake disc is synonymous with reliability

Type-3 slotting used to distinguish the Brembo SPORT | TY3 brake disc is widely used in professional motorsports. It therefore offers superior initial response with excellent release characteristics, improving braking performance while giving the vehicle an aggressive appearance. The Brembo logo on the braking surface adds an exclusive and unique touch to the vehicle. The SPORT | TY3 brake discs are plug-and-play since they replace OE discs directly.

- OE-equivalent
- Brembo quality
- ECE-R90 certificate
- Safety
- Performance
- Comfort
- Sports driving
- Sporty look

| Diameter<br><b>312</b> mm        | Thickness (TH)<br><b>25</b> mm    | Height (A)<br><b>34</b> mm |
|----------------------------------|-----------------------------------|----------------------------|
| Number of holes (C)<br><b>5</b>  | ) Brake disc type<br><b>Solid</b> | Centering<br><b>65</b> mm  |
| Min. thickness<br><b>23,5</b> mm | Tightening torque <b>120</b> Nm   | Axle<br>Front              |
| Units per box<br><b>1</b>        | EAN code<br><b>8020584604960</b>  |                            |