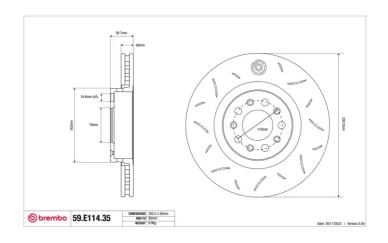

## **Technical specifications**

Diameter Thickness (TH) Height (A)
330 mm 28 mm 40 mm

Number of holes (C) Brake disc type

Centering

Solid

70 mm

Min. thickness Tightening torque Axle

26,5 mm 120 Nm Front