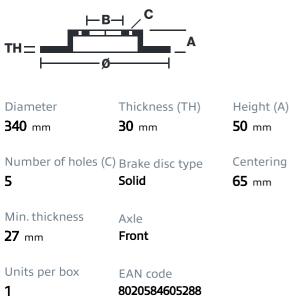

## SPORT | TY3 BRAKE DISC 59.E114.57

The 59.E114.57 brake disc is synonymous with reliability

Type-3 slotting used to distinguish the Brembo SPORT | TY3 brake disc is widely used in professional motorsports. It therefore offers superior initial response with excellent release characteristics, improving braking performance while giving the vehicle an aggressive appearance. The Brembo logo on the braking surface adds an exclusive and unique touch to the vehicle. The SPORT | TY3 brake discs are plug-and-play since they replace OE discs directly.