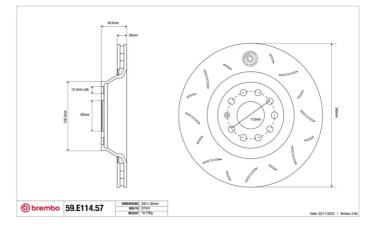

## SPORT | TY3 BRAKE DISC 59.E114.57

The 59.E114.57 brake disc is synonymous with reliability

Type-3 slotting used to distinguish the Brembo SPORT | TY3 brake disc is widely used in professional motorsports. It therefore offers superior initial response with excellent release characteristics, improving braking performance while giving the vehicle an aggressive appearance. The Brembo logo on the braking surface adds an exclusive and unique touch to the vehicle. The SPORT | TY3 brake discs are plug-and-play since they replace OE discs directly.