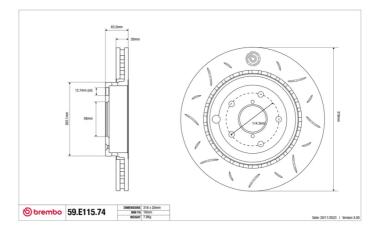

## SPORT | TY3 BRAKE DISC 59.E115.74

The 59.E115.74 brake disc is synonymous with reliability

Type-3 slotting used to distinguish the Brembo SPORT | TY3 brake disc is widely used in professional motorsports. It therefore offers superior initial response with excellent release characteristics, improving braking performance while giving the vehicle an aggressive appearance. The Brembo logo on the braking surface adds an exclusive and unique touch to the vehicle. The SPORT | TY3 brake discs are plug-and-play since they replace OE discs directly.

- OE-equivalent
- Brembo quality
- ECE-R90 certificate
- Safety
- Performance
- Comfort
- Sports driving
- Sporty look

| Diameter<br><b>316</b> mm       | Thickness (TH)<br><b>20</b> mm     | Height (A)<br><b>63</b> mm |
|---------------------------------|------------------------------------|----------------------------|
| Number of holes (C)<br><b>5</b> | Brake disc type<br><b>Solid</b>    | Centering <b>58</b> mm     |
| Min. thickness<br><b>18</b> mm  | Tightening torque<br><b>100</b> Nm | Axle<br>Rear               |
| Units per box<br><b>1</b>       | EAN code<br><b>8020584606483</b>   |                            |