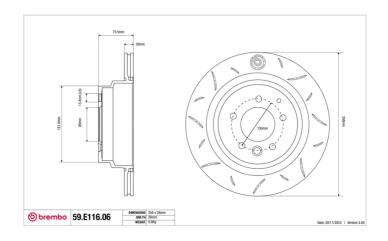

## **Technical specifications**

Diameter Thickness (TH) Height (A) 358 mm 74 mm

Number of holes (C) Brake disc type

Centering

Solid

Solid

Centering

Min. thickness Tightening torque Axle
26 mm 160 Nm Rear