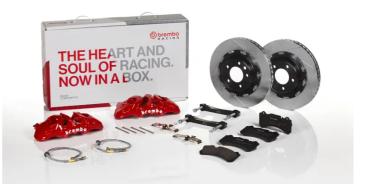

1T2.9030A2

- Brembo quality
- Safety
- Performance
- Comfort
- Sports driving
- Sporty look

Available in 5 colours

1T2.9030A5

( ) 1T2.9030A6

1T2.9030A7