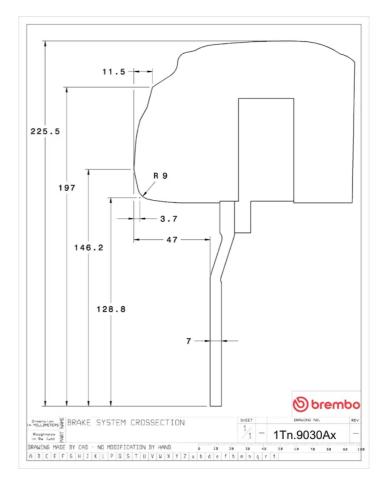

## (brembo

## UPGRADE GT KIT 1T2.9030A\_

The 1T2.9030A\_ GT kit is synonymous with superior performance

Complete braking systems, comprising components derived from the world of motorsports and offering unrivalled levels of technology on the market. They feature aluminium radial-mounted fixed calipers, with opposing pistons. Depending on the type of system and the required performance level, the calipers can either be in two-parts, monoblock or even monoblock machined from solid billet metal. The uprated brake discs can be integral (one-piece) or composite, drilled or slotted.

1T2.9030A2

- Brembo quality
- Safety
- Performance
- Comfort
- Sports driving
- Sporty look

Available in 5 colours



1T2.9030A5

( ) 1T2.9030A6

1T2.9030A7





## **Technical specifications**





**COMPATIBLE VEHICLES**