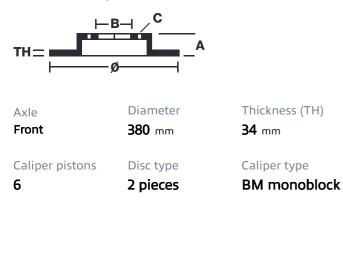

## (brembo

## UPGRADE GT KIT 1T2.9030A\_

The 1T2.9030A\_ GT kit is synonymous with superior performance

Complete braking systems, comprising components derived from the world of motorsports and offering unrivalled levels of technology on the market. They feature aluminium radial-mounted fixed calipers, with opposing pistons. Depending on the type of system and the required performance level, the calipers can either be in two-parts, monoblock or even monoblock machined from solid billet metal. The uprated brake discs can be integral (one-piece) or composite, drilled or slotted.

1T2.9030A2

- Brembo quality
- Safety
- Performance
- Comfort
- Sports driving
- Sporty look

Available in 5 colours



1T2.9030A5

( ) 1T2.9030A6

1T2.9030A7





## **Technical specifications**





**COMPATIBLE VEHICLES**