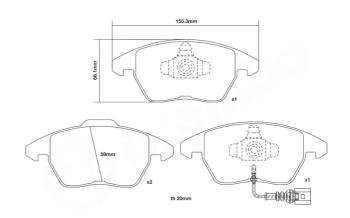

## Technical specifications

Thickness Height 20 mm 66 mm

WVA number Axle 23587,23588,23589 Front

EAN code **8020584602416** 

**COMPATIBLE VEHICLES**