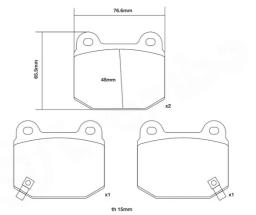

## **Technical specifications**

Width

**76** mm

Thickness 15 mm

WVA number 20323

Axle Front and rear

EAN code 8020584602980

**COMPATIBLE VEHICLES**