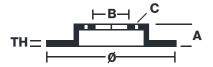

## **Technical specifications**

Diameter Ø

Thickness (TH)

Number of holes

**240** mm

**4** mm

4

Hole diameter

Centering (B)

122 mm

10,5 mm

**10,5** mm

Brake disc type
Fixed

Surface width

Units per box

Holes fixing (C)