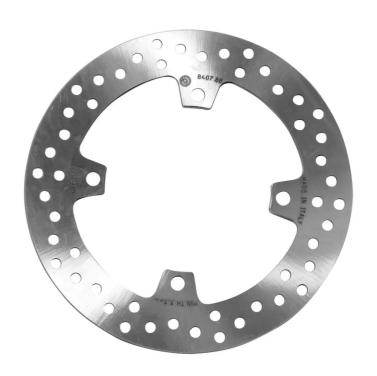

## **SERIE ORO FIXED 68B40788**

## The 68B40788 brake disc is synonymous with reliability

Brembo Serie Oro brake discs are fully interchangeable with an Original Equipment brake disc. The Serie Oro fixed discs are made from a single piece of stainless steel. Resulting from a specific study of machining tolerances, the special conformation of Brembo discs allows braking torque to be transmitted more effectively while offering better resistance to thermal and mechanical stress. The Serie Oro was the range with which Brembo entered the racing world in the mid-1970s, quickly becoming the industry benchmark for discs.