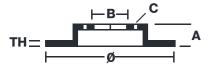

## **Technical specifications**

| Diameter Ø 330 mm           | Thickness (TH) <b>5,5</b> mm | Number of holes  6            |
|-----------------------------|------------------------------|-------------------------------|
| Hole diameter <b>8,5</b> mm | Centering (B) 64 mm          | Brake disc type Floating      |
| Off set (A) <b>7,5</b> mm   | Surface width <b>34</b>      | Holes fixing (C) <b>80</b> mm |