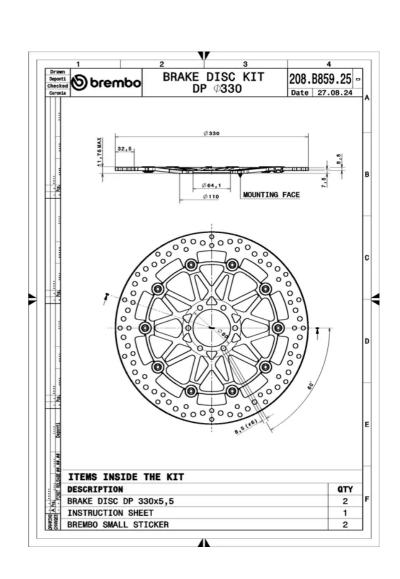

## **Technical specifications**

| Diameter Ø 330 mm           | Thickness (TH) <b>5,5</b> mm | Number of holes  6            |
|-----------------------------|------------------------------|-------------------------------|
| Hole diameter <b>8,5</b> mm | Centering (B) 64 mm          | Brake disc type Floating      |
| Off set (A) <b>7,5</b> mm   | Surface width <b>34</b>      | Holes fixing (C) <b>80</b> mm |

Units per box

2