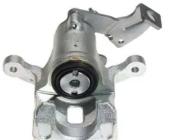

## CALIPER F 00 023

## The F 00 023 caliper is synonymous with reliability

Designed to provide the same performance as new calipers, Brembo remanufactured calipers embody an alternative solution to replacing broken or worn parts with new ones. The brake caliper remanufacturing process involves cleaning and applying a surface treatment to the caliper body, and the renewing of all worn internal components with new ones. The final testing at the end of this process guarantees a Brembo certified product.

## **Technical specifications**

| EAN code          | Axle           | Diameter     |
|-------------------|----------------|--------------|
| 8020584546758     | Rear           | <b>34</b> mm |
|                   |                |              |
| Number of pistons | Braking system | Position     |
| 1                 | MOBIS          | Right        |