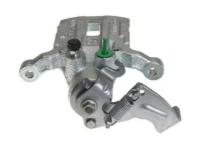

## CALIPER F 00 023

## The F 00 023 caliper is synonymous with reliability

Designed to provide the same performance as new calipers, Brembo remanufactured calipers embody an alternative solution to replacing broken or worn parts with new ones. The brake caliper remanufacturing process involves cleaning and applying a surface treatment to the caliper body, and the renewing of all worn internal components with new ones. The final testing at the end of this process guarantees a Brembo certified product.

## **Technical specifications**

| EAN code          | Axle           | Diameter     |
|-------------------|----------------|--------------|
| 8020584546758     | Rear           | <b>34</b> mm |
|                   |                |              |
| Number of pistons | Braking system | Position     |
| 1                 | MOBIS          | Right        |