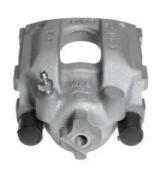

## CALIPER F 06 221

## The F 06 221 caliper is synonymous with reliability

Designed to provide the same performance as new calipers, Brembo remanufactured calipers embody an alternative solution to replacing broken or worn parts with new ones. The brake caliper remanufacturing process involves cleaning and applying a surface treatment to the caliper body, and the renewing of all worn internal components with new ones. The final testing at the end of this process guarantees a Brembo certified product.

## **Technical specifications**

| EAN code          | Axle           | Diameter     |
|-------------------|----------------|--------------|
| 8020584502228     | Rear           | <b>42</b> mm |
|                   |                |              |
| Number of pistons | Braking system | Position     |
| 1                 | ATE            | Right        |