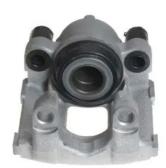

## CALIPER F 06 221

## The F 06 221 caliper is synonymous with reliability

Designed to provide the same performance as new calipers, Brembo remanufactured calipers embody an alternative solution to replacing broken or worn parts with new ones. The brake caliper remanufacturing process involves cleaning and applying a surface treatment to the caliper body, and the renewing of all worn internal components with new ones. The final testing at the end of this process guarantees a Brembo certified product.

## **Technical specifications**

| EAN code          | Axle           | Diameter     |
|-------------------|----------------|--------------|
| 8020584502228     | Rear           | <b>42</b> mm |
|                   |                |              |
| Number of pistons | Braking system | Position     |
| 1                 | ATE            | Right        |