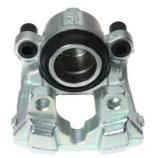

## CALIPER F 06 264

The F 06 264 caliper is synonymous with reliability

Designed to provide the same performance as new calipers, Brembo remanufactured calipers embody an alternative solution to replacing broken or worn parts with new ones. The brake caliper remanufacturing process involves cleaning and applying a surface treatment to the caliper body, and the renewing of all worn internal components with new ones. The final testing at the end of this process guarantees a Brembo certified product.

- OE-equivalent
- Brembo quality
- Safety
- Durability
- New components

## **Technical specifications**

| EAN code          | Axle           | Diameter     |
|-------------------|----------------|--------------|
| 8020584540992     | Front          | <b>57</b> mm |
|                   |                |              |
| Number of pistons | Braking system | Position     |
| 1                 | BOSCH          | Left         |