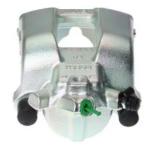

## CALIPER F 06 264

The F 06 264 caliper is synonymous with reliability

Designed to provide the same performance as new calipers, Brembo remanufactured calipers embody an alternative solution to replacing broken or worn parts with new ones. The brake caliper remanufacturing process involves cleaning and applying a surface treatment to the caliper body, and the renewing of all worn internal components with new ones. The final testing at the end of this process guarantees a Brembo certified product.

- OE-equivalent
- Brembo quality
- Safety
- Durability
- New components

## **Technical specifications**

| EAN code          | Axle           | Diameter     |
|-------------------|----------------|--------------|
| 8020584540992     | Front          | <b>57</b> mm |
|                   |                |              |
| Number of pistons | Braking system | Position     |
| 1                 | BOSCH          | Left         |