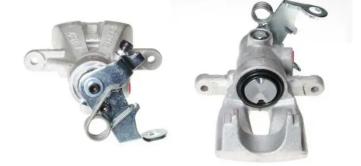

## CALIPER F 23 120

The F 23 120 caliper is synonymous with reliability

Designed to provide the same performance as new calipers, Brembo remanufactured calipers embody an alternative solution to replacing broken or worn parts with new ones. The brake caliper remanufacturing process involves cleaning and applying a surface treatment to the caliper body, and the renewing of all worn internal components with new ones. The final testing at the end of this process guarantees a Brembo certified product.

## **Technical specifications**

| EAN code          | Axle           | Diameter     |
|-------------------|----------------|--------------|
| 8020584504437     | Rear           | <b>38</b> mm |
|                   |                |              |
| Number of pistons | Braking system | Position     |
| 1                 | BOSCH          | Left         |