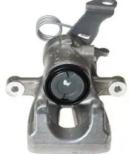

## CALIPER F 23 200

The F 23 200 caliper is synonymous with reliability

Designed to provide the same performance as new calipers, Brembo remanufactured calipers embody an alternative solution to replacing broken or worn parts with new ones. The brake caliper remanufacturing process involves cleaning and applying a surface treatment to the caliper body, and the renewing of all worn internal components with new ones. The final testing at the end of this process guarantees a Brembo certified product.

## **Technical specifications**

| EAN code          | Axle           | Diameter     |
|-------------------|----------------|--------------|
| 8020584505236     | Rear           | <b>38</b> mm |
|                   |                |              |
| Number of pistons | Braking system | Position     |
| 1                 | LUCAS          | Left         |