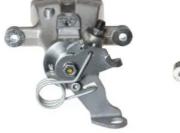

## CALIPER F 23 200

The F 23 200 caliper is synonymous with reliability

Designed to provide the same performance as new calipers, Brembo remanufactured calipers embody an alternative solution to replacing broken or worn parts with new ones. The brake caliper remanufacturing process involves cleaning and applying a surface treatment to the caliper body, and the renewing of all worn internal components with new ones. The final testing at the end of this process guarantees a Brembo certified product.

## **Technical specifications**

| EAN code          | Axle           | Diameter     |
|-------------------|----------------|--------------|
| 8020584505236     | Rear           | <b>38</b> mm |
|                   |                |              |
| Number of pistons | Braking system | Position     |
| 1                 | LUCAS          | Left         |