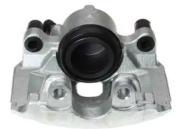

## CALIPER F 24 190

## The F 24 190 caliper is synonymous with reliability

Designed to provide the same performance as new calipers, Brembo remanufactured calipers embody an alternative solution to replacing broken or worn parts with new ones. The brake caliper remanufacturing process involves cleaning and applying a surface treatment to the caliper body, and the renewing of all worn internal components with new ones. The final testing at the end of this process guarantees a Brembo certified product.

## **Technical specifications**

| EAN code          | Axle           | Diameter     |
|-------------------|----------------|--------------|
| 8020584540022     | Front          | <b>57</b> mm |
| Number of pistons | Braking system | Position     |
| 1                 | ATE            | Left         |