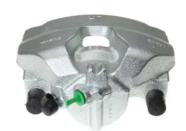

## CALIPER F 24 190

## The F 24 190 caliper is synonymous with reliability

Designed to provide the same performance as new calipers, Brembo remanufactured calipers embody an alternative solution to replacing broken or worn parts with new ones. The brake caliper remanufacturing process involves cleaning and applying a surface treatment to the caliper body, and the renewing of all worn internal components with new ones. The final testing at the end of this process guarantees a Brembo certified product.

## **Technical specifications**

| EAN code          | Axle           | Diameter     |
|-------------------|----------------|--------------|
| 8020584540022     | Front          | <b>57</b> mm |
| Number of pistons | Braking system | Position     |
| 1                 | ATE            | Left         |