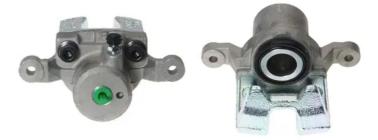

## CALIPER F 30 252

The F 30 252 caliper is synonymous with reliability

Designed to provide the same performance as new calipers, Brembo remanufactured calipers embody an alternative solution to replacing broken or worn parts with new ones. The brake caliper remanufacturing process involves cleaning and applying a surface treatment to the caliper body, and the renewing of all worn internal components with new ones. The final testing at the end of this process guarantees a Brembo certified product.

## **Technical specifications**

| EAN code          | Axle           | Diameter     |
|-------------------|----------------|--------------|
| 8020584542354     | Rear           | <b>38</b> mm |
|                   |                |              |
| Number of pistons | Braking system | Position     |
| 1                 | MANDO          | Left         |