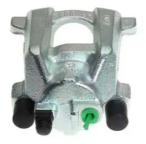

## CALIPER F 37 016

The F 37 016 caliper is synonymous with reliability

Designed to provide the same performance as new calipers, Brembo remanufactured calipers embody an alternative solution to replacing broken or worn parts with new ones. The brake caliper remanufacturing process involves cleaning and applying a surface treatment to the caliper body, and the renewing of all worn internal components with new ones. The final testing at the end of this process guarantees a Brembo certified product.

## **Technical specifications**

| EAN code          | Axle           | Diameter     |
|-------------------|----------------|--------------|
| 8020584541296     | Rear           | <b>48</b> mm |
|                   |                |              |
| Number of pistons | Braking system | Position     |
| 1                 | ATE            | Left         |