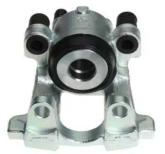

## CALIPER F 37 016

The F 37 016 caliper is synonymous with reliability

Designed to provide the same performance as new calipers, Brembo remanufactured calipers embody an alternative solution to replacing broken or worn parts with new ones. The brake caliper remanufacturing process involves cleaning and applying a surface treatment to the caliper body, and the renewing of all worn internal components with new ones. The final testing at the end of this process guarantees a Brembo certified product.

## **Technical specifications**

| EAN code          | Axle           | Diameter     |
|-------------------|----------------|--------------|
| 8020584541296     | Rear           | <b>48</b> mm |
|                   |                |              |
| Number of pistons | Braking system | Position     |
| 1                 | ATE            | Left         |