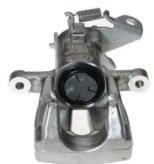

## CALIPER F 68 100

## The F 68 100 caliper is synonymous with reliability

Designed to provide the same performance as new calipers, Brembo remanufactured calipers embody an alternative solution to replacing broken or worn parts with new ones. The brake caliper remanufacturing process involves cleaning and applying a surface treatment to the caliper body, and the renewing of all worn internal components with new ones. The final testing at the end of this process guarantees a Brembo certified product.

## **Technical specifications**

| EAN code          | Axle           | Diameter     |
|-------------------|----------------|--------------|
| 8020584526316     | Rear           | <b>34</b> mm |
|                   |                |              |
| Number of pistons | Braking system | Position     |
| 1                 | TRW            | Left         |