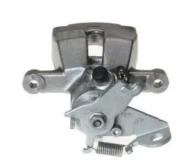

## CALIPER F 68 100

## The F 68 100 caliper is synonymous with reliability

Designed to provide the same performance as new calipers, Brembo remanufactured calipers embody an alternative solution to replacing broken or worn parts with new ones. The brake caliper remanufacturing process involves cleaning and applying a surface treatment to the caliper body, and the renewing of all worn internal components with new ones. The final testing at the end of this process guarantees a Brembo certified product.

## **Technical specifications**

| EAN code          | Axle           | Diameter     |
|-------------------|----------------|--------------|
| 8020584526316     | Rear           | <b>34</b> mm |
|                   |                |              |
| Number of pistons | Braking system | Position     |
| 1                 | TRW            | Left         |