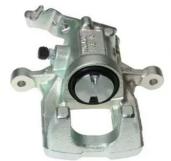

## CALIPER F 85 290

## The F 85 290 caliper is synonymous with reliability

Designed to provide the same performance as new calipers, Brembo remanufactured calipers embody an alternative solution to replacing broken or worn parts with new ones. The brake caliper remanufacturing process involves cleaning and applying a surface treatment to the caliper body, and the renewing of all worn internal components with new ones. The final testing at the end of this process guarantees a Brembo certified product.

## **Technical specifications**

EAN code Diameter **8020584534151 38** mm

Number of pistons Braking system Position

1 BOSCH Left

**COMPATIBLE VEHICLES** 