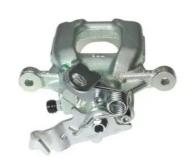

## CALIPER F 85 290

## The F 85 290 caliper is synonymous with reliability

Designed to provide the same performance as new calipers, Brembo remanufactured calipers embody an alternative solution to replacing broken or worn parts with new ones. The brake caliper remanufacturing process involves cleaning and applying a surface treatment to the caliper body, and the renewing of all worn internal components with new ones. The final testing at the end of this process guarantees a Brembo certified product.

## **Technical specifications**

EAN code Diameter **8020584534151 38** mm

Number of pistons Braking system Position

1 BOSCH Left

**COMPATIBLE VEHICLES** 